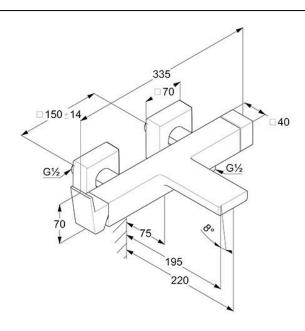

## **Technical Specification**

| Series:            | KLUDI-DECUS                     |
|--------------------|---------------------------------|
| Color:             | Chrome                          |
| Dimensions:        | 22 x 33.5 x7cm                  |
| Type:              | Manual                          |
| Width:             | 33.5                            |
| Height:            | 7                               |
| Weight:            | 4.2                             |
| Flow Rate:         | Extra High Flow (Above 9 L/min) |
| Installation Type: | Exposed                         |

## Name:

- KLUDI-DECUS
- single lever Bath Mixer
- Shower Mixer
- wall fastening
- solid lever
- flow regulator M 24 x 1
- ceramic cartridge with hot water limitation
- flow rate hath 201/min at 3 har

Dimensions: All dimensions in mm. Tolerance of vitreous china & fireclay items:  $\hat{A}\pm 5\%$  for below 200mm and  $\hat{A}\pm 3\%$  for above 200mm; for all other items tolerance  $\hat{A}\pm 1\%$ . Note: Due to a continuing development program to improve design and performance, the manufacturer reserves all rights to vary specifications without prior information. Please note accessories are for photographic use only.