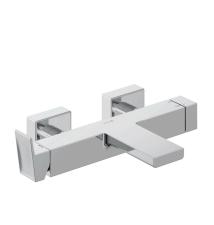

## KLUDI-DECUS SINGLE LEVER BATH MIXER; SHOWER MIXER

546910575 **Bath Mixer** 

## Name:

- KLUDI-DECUS
- single lever Bath Mixer
- Shower Mixer
- wall fastening
- solid lever
- flow regulator M 24 x 1
- ceramic cartridge with hot water limitation
- flow rate hath 201/min at 3 har

Dimensions: All dimensions in mm. Tolerance of vitreous china & fireclay items:  $\hat{A}\pm 5\%$  for below 200mm and  $\hat{A}\pm 3\%$  for above 200mm; for all other items tolerance  $\hat{A}\pm 1\%$ . Note: Due to a continuing development program to improve design and performance, the manufacturer reserves all rights to vary specifications without prior information. Please note accessories are for photographic use only.