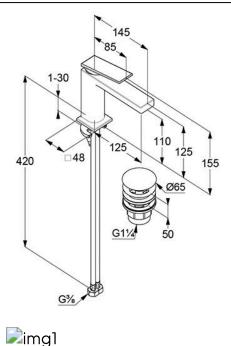

## KLUDI-DECUS SINGLE LEVER BASIN MIXER 110 DN 15

542880575 **Basin Mixers** 

## Name:

- KLUDI-DECUS
- single lever basin mixer 110 DN 15
- single hole mounted
- solid lever
- cache s-pointer-aerator M18,5 x1
- ceramic cartridge with hot water limitation
- flow rate 5 l/min. at 3 bar
- flexible pressure hoses G 3/8 DVGW approved
- rapid installation set
- PUSH-OPEN waste G11/4

Dimensions: All dimensions in mm. Tolerance of vitreous china & fireclay items:  $\hat{A} \pm 5\%$  for below 200mm and  $\hat{A} \pm 3\%$  for above 200mm; for all other items tolerance  $\hat{A} \pm 1\%$ . Note: Due to a continuing development program to improve design and performance, the manufacturer reserves all rights to vary specifications without prior information. Please note accessories are for photographic use only.