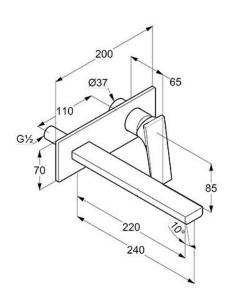

## **Technical Specification**

| Series:            | KLUDI-DECUS  |
|--------------------|--------------|
| Color:             | Chrome       |
| Dimensions:        | 24 x 20 x7cm |
| Height:            | 7            |
| Lever Type:        | Single       |
| Water Efficiency:  | Moderate     |
| Installation Type: | Wall-Mounted |

## Name:

- KLUDI-DECUS
- concealed two hole wall mounted basin mixer
- trim set
- for pre-installation set 38241
- without pre-installation set
- wall fastening
- solid lever
- cache s-pointer-aerator M 18,5 x 1
- flow rate 4,5 l/min at 3 bar
- fixed spout

Dimensions: All dimensions in mm. Tolerance of vitreous china & fireclay items:  $\hat{A}\pm 5\%$  for below 200mm and  $\hat{A}\pm 3\%$  for above 200mm; for all other items tolerance  $\hat{A}\pm 1\%$ . Note: Due to a continuing development program to improve design and performance, the manufacturer reserves all rights to vary specifications without prior information. Please note accessories are for photographic use only.