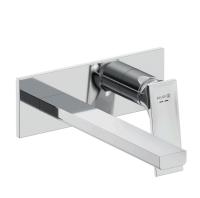

## KLUDI-DECUS CONCEALED TWO HOLE WALL MOUNTED BASIN MIXER

542450575

**Basin Mixers** 

## Name:

- KLUDI-DECUS
- concealed two hole wall mounted basin mixer
- trim set
- for pre-installation set 38241
- without pre-installation set
- wall fastening
- solid lever
- cache s-pointer-aerator M 18,5 x 1
- flow rate 4,5 l/min at 3 bar
- fixed spout