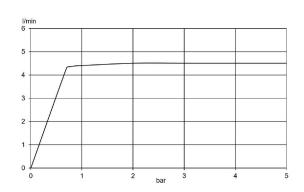

## Name:

- KLUDI-DECUS
- concealed two hole wall mounted basin mixer
- trim set
- for pre-installation set 38241
- without pre-installation set
- wall fastening
- solid lever
- cache s-pointer-aerator M 18,5 x 1
- flow rate 4,5 l/min at 3 bar
- fixed spout