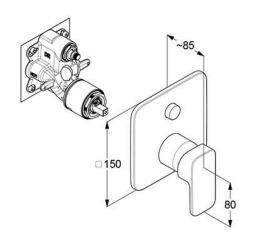

## **Technical Specification**

| Series:            | KLUDI-RENON                     |
|--------------------|---------------------------------|
| Color:             | Chrome                          |
| Dimensions:        | 8.5 x 15 x15cm                  |
| Type:              | Manual                          |
| Width:             | 15                              |
| Height:            | 15                              |
| Weight:            | 1.705                           |
| Flow Rate:         | Extra High Flow (Above 9 L/min) |
| Installation Type: | Concealed                       |

## Name:

- KLUDI-RENON
- concealed single lever bath and shower mixer
- concealed valve with functional unit
- solid lever
- wall fastening
- ceramic cartridge with hot water limitation
- flow rate bath 28 l/min at 3 bar
- flow rate handshower 2/11/min at 3 har