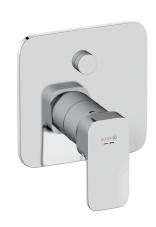

## KLUDI-RENON CONCEALED SINGLE LEVER BATH AND SHOWER MIXER

427590575

**Bath Mixer** 

## Name:

- KLUDI-RENON
- concealed single lever bath and shower mixer
- concealed valve with functional unit
- solid lever
- wall fastening
- ceramic cartridge with hot water limitation
- flow rate bath 28 l/min at 3 bar
- flow rate handshower 2/11/min at 3 har