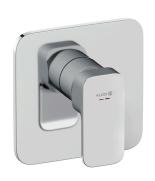

## KLUDI-RENON CONCEALED SINGLE LEVER SHOWER MIXER

427550575

**Shower Mixers** 

## Name:

- KLUDI-RENON
- · concealed single lever shower mixer
- · concealed valve with functional unit
- solid lever
- wall fastening
- ceramic cartridge with hot water limitation
- flow rate 28 l/min at 3 bar
- for KLUDI-SLIM.BOXX no. 88022