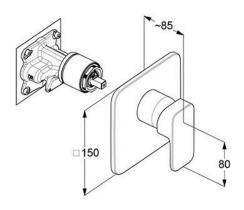

## **Technical Specification**

| Series:            | KLUDI-RENON    |
|--------------------|----------------|
| Color:             | Chrome         |
| Dimensions:        | 8.5 x 15 x15cm |
| Water Efficiency:  | Standard       |
| Installation Type: | Concealed      |

Dimensions: All dimensions in mm. Tolerance of vitreous china & fireclay items:  $\hat{A}\pm 5\%$  for below 200mm and  $\hat{A}\pm 3\%$  for above 200mm; for all other items tolerance  $\hat{A}\pm 1\%$ . Note: Due to a continuing development program to improve design and performance, the manufacturer reserves all rights to vary specifications without prior information. Please note accessories are for photographic use only.