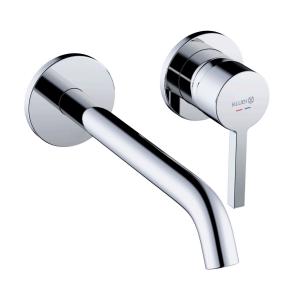

## KLUDI-NOVA FONTE PURA CONCEALED TWO HOLE WALL MOUNTED BASIN MIXER

202450515

**Basin Mixers** 

## Name:

- KLUDI-NOVA FONTE
- concealed two hole wall mounted basin mixer
- trim set
- solid lever
- cache s-pointer-aerator M 18,5 x 1
- flow rate 4,3 l/min at 3 bar
- projection wall spout 220 mm

Dimensions: All dimensions in mm. Tolerance of vitreous china & fireclay items:  $\hat{A}\pm 5\%$  for below 200mm and  $\hat{A}\pm 3\%$  for above 200mm; for all other items tolerance  $\hat{A}\pm 1\%$ . Note: Due to a continuing development program to improve design and performance, the manufacturer reserves all rights to vary specifications without prior information. Please note accessories are for photographic use only.