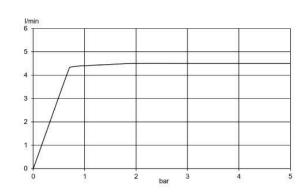

## Name:

- KLUDI-NOVA FONTE
- concealed two hole wall mounted basin mixer
- trim set
- solid lever
- cache s-pointer-aerator M 18,5 x 1
- flow rate 4,3 l/min at 3 bar
- projection wall spout 220 mm

Dimensions: All dimensions in mm. Tolerance of vitreous china & fireclay items:  $\hat{A}\pm 5\%$  for below 200mm and  $\hat{A}\pm 3\%$  for above 200mm; for all other items tolerance  $\hat{A}\pm 1\%$ . Note: Due to a continuing development program to improve design and performance, the manufacturer reserves all rights to vary specifications without prior information. Please note accessories are for photographic use only.