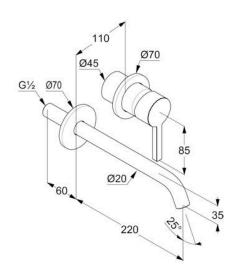

## Name:

- KLUDI-NOVA FONTE
- concealed two hole wall mounted basin mixer
- trim set
- solid lever
- cache s-pointer-aerator M 18,5 x 1
- flow rate 4,3 l/min at 3 bar
- projection wall spout 220 mm

Dimensions: All dimensions in mm. Tolerance of vitreous china & fireclay items:  $\hat{A}\pm 5\%$  for below 200mm and  $\hat{A}\pm 3\%$  for above 200mm; for all other items tolerance  $\hat{A}\pm 1\%$ . Note: Due to a continuing development program to improve design and performance, the manufacturer reserves all rights to vary specifications without prior information. Please note accessories are for photographic use only.