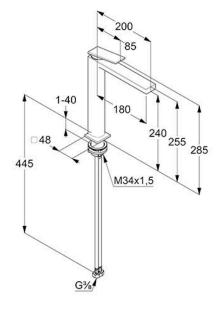

Dimensions: All dimensions in mm. Tolerance of vitreous china & fireclay items:  $\hat{A} \pm 5\%$  for below 200mm and  $\hat{A} \pm 3\%$  for above 200mm; for all other items tolerance  $\hat{A} \pm 1\%$ . Note: Due to a continuing development program to improve design and performance, the manufacturer reserves all rights to vary specifications without prior information. Please note accessories are for photographic use only.