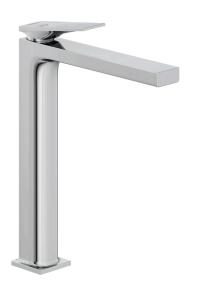

## KLUDI-DECUS SINGLE LEVER BASIN MIXER 85 DN 15

542980575 **Basin Mixers** 

**img**]

| Technical Specification |  |
|-------------------------|--|
| 0                       |  |

| Series:            | KLUDI-DECUS          |
|--------------------|----------------------|
| Color:             | Chrome               |
| Dimensions:        | 21.8 x 3.6 x 28.5 cm |
| Height:            | 28.5                 |
| Lever Type:        | Single               |
| Water Efficiency:  | Moderate             |
| Installation Type: | Deck-mounted         |
|                    |                      |

## Name:

- KLUDI-DECUS
- single lever washbowl mixer DN 15
- single hole mounted
- solid lever
- cache s-pointer-aerator M18,5 x1
- ceramic cartridge with hot water limitation
- flow rate 5 l/min. at 3 bar
- flexible pressure hoses G 3/8 DVGW approved
- rapid installation set
- without pop-up waste